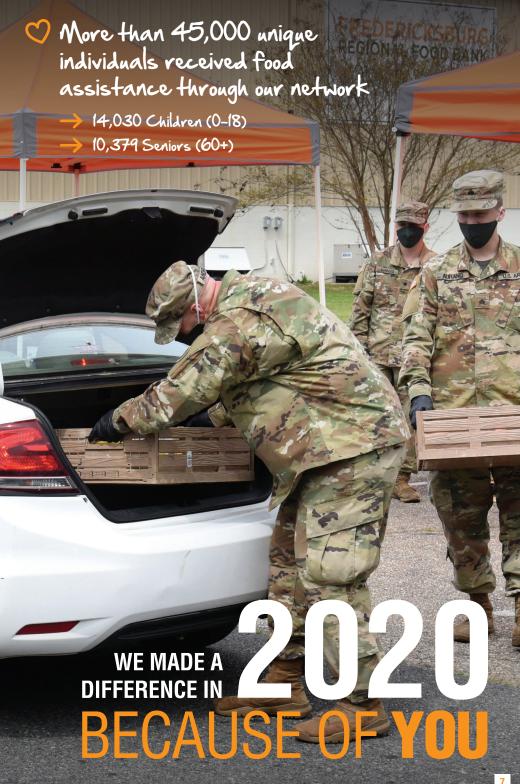

On behalf of the 45,435 people who received food and other services because of your generosity and support, thank you for making an extraordinary mission even more exceptional! I hope you will be encouraged and uplifted by learning more about what you have helped the Fredericksburg Regional Food Bank achieve.

# **COVID-19 IMPACT**

March 2020 - June 2020

- 1.95 MILLION POUNDS OF FOOD were distributed by the Fredericksburg Regional Food Bank (FRFB) network to individuals, families, and seniors affected by the pandemic.
- Before the COVID-19 pandemic impacted our community, the FRFB network provided food assistance to 9,000 people per month. Since mid-March 2020, when Virginia declared a state of emergency, the FRFB network has provided food assistance to 12,600 PEOPLE PER MONTH.
- During the COVID-19 pandemic, the FRFB launched drive-thru pantries at various sites through our services area, allowing Food Bank staff and volunteers to load 914,521 POUNDS directly into clients' cars.