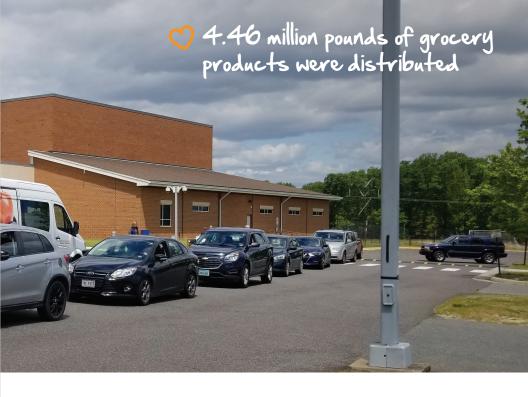

# **COVID-19 IMPACT**

March 2020 - June 2020

- 1.95 MILLION POUNDS OF FOOD were distributed by the Fredericksburg Regional Food Bank (FRFB) network to individuals, families, and seniors affected by the pandemic.
- Before the COVID-19 pandemic impacted our community, the FRFB network provided food assistance to 9,000 people per month. Since mid-March 2020, when Virginia declared a state of emergency, the FRFB network has provided food assistance to 12,600 PEOPLE PER MONTH.
- During the COVID-19 pandemic, the FRFB launched drive-thru pantries at various sites through our services area, allowing Food Bank staff and volunteers to load 914,521 POUNDS directly into clients' cars.