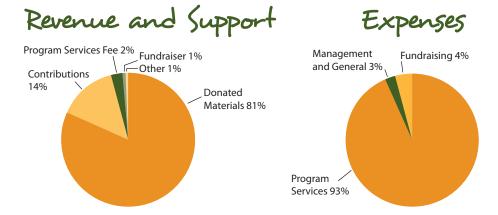

# **FINANCIAL REPORT**

Statement of Financial Position July 1, 2017 through June 30, 2018

| ,                                 | 225,616<br>14,436                                              | 12,000<br>10,932<br>1,701,228<br>14,436                                                                                                      | \$7,388,529<br>5,590<br>3,160<br>1,617,123<br>16,155<br>\$9,030,557                                                                                                                                                                                                                                                                                                                                                                                                                                                                                                                                                                                                                                                                                                                                                                                                                                                                                                                                                                                                                                                                                                                                                                                                                                                                                                                                                                                                                                                                                                                                                                                                                                                                                                                                                                          |
|-----------------------------------|----------------------------------------------------------------|----------------------------------------------------------------------------------------------------------------------------------------------|----------------------------------------------------------------------------------------------------------------------------------------------------------------------------------------------------------------------------------------------------------------------------------------------------------------------------------------------------------------------------------------------------------------------------------------------------------------------------------------------------------------------------------------------------------------------------------------------------------------------------------------------------------------------------------------------------------------------------------------------------------------------------------------------------------------------------------------------------------------------------------------------------------------------------------------------------------------------------------------------------------------------------------------------------------------------------------------------------------------------------------------------------------------------------------------------------------------------------------------------------------------------------------------------------------------------------------------------------------------------------------------------------------------------------------------------------------------------------------------------------------------------------------------------------------------------------------------------------------------------------------------------------------------------------------------------------------------------------------------------------------------------------------------------------------------------------------------------|
| 0,932<br>75,612<br><b>540,261</b> | 225,616<br>14,436                                              | 12,000<br>10,932<br>1,701,228<br>14,436                                                                                                      | 3,160<br>1,617,123<br>16,155                                                                                                                                                                                                                                                                                                                                                                                                                                                                                                                                                                                                                                                                                                                                                                                                                                                                                                                                                                                                                                                                                                                                                                                                                                                                                                                                                                                                                                                                                                                                                                                                                                                                                                                                                                                                                 |
| 75,612<br>54 <b>0,261</b>         | 14,436                                                         | 1,701,228<br>14,436                                                                                                                          | 1,617,123<br>16,155                                                                                                                                                                                                                                                                                                                                                                                                                                                                                                                                                                                                                                                                                                                                                                                                                                                                                                                                                                                                                                                                                                                                                                                                                                                                                                                                                                                                                                                                                                                                                                                                                                                                                                                                                                                                                          |
| 540,261                           | 14,436                                                         | 14,436                                                                                                                                       | 16,155                                                                                                                                                                                                                                                                                                                                                                                                                                                                                                                                                                                                                                                                                                                                                                                                                                                                                                                                                                                                                                                                                                                                                                                                                                                                                                                                                                                                                                                                                                                                                                                                                                                                                                                                                                                                                                       |
|                                   | ,                                                              | ,                                                                                                                                            | · ·                                                                                                                                                                                                                                                                                                                                                                                                                                                                                                                                                                                                                                                                                                                                                                                                                                                                                                                                                                                                                                                                                                                                                                                                                                                                                                                                                                                                                                                                                                                                                                                                                                                                                                                                                                                                                                          |
|                                   | \$240,052 \$                                                   | 9,880,313                                                                                                                                    | \$9,030,557                                                                                                                                                                                                                                                                                                                                                                                                                                                                                                                                                                                                                                                                                                                                                                                                                                                                                                                                                                                                                                                                                                                                                                                                                                                                                                                                                                                                                                                                                                                                                                                                                                                                                                                                                                                                                                  |
| 22,444                            |                                                                |                                                                                                                                              |                                                                                                                                                                                                                                                                                                                                                                                                                                                                                                                                                                                                                                                                                                                                                                                                                                                                                                                                                                                                                                                                                                                                                                                                                                                                                                                                                                                                                                                                                                                                                                                                                                                                                                                                                                                                                                              |
| 22,444                            |                                                                |                                                                                                                                              |                                                                                                                                                                                                                                                                                                                                                                                                                                                                                                                                                                                                                                                                                                                                                                                                                                                                                                                                                                                                                                                                                                                                                                                                                                                                                                                                                                                                                                                                                                                                                                                                                                                                                                                                                                                                                                              |
|                                   |                                                                | \$222,444                                                                                                                                    | \$238,095                                                                                                                                                                                                                                                                                                                                                                                                                                                                                                                                                                                                                                                                                                                                                                                                                                                                                                                                                                                                                                                                                                                                                                                                                                                                                                                                                                                                                                                                                                                                                                                                                                                                                                                                                                                                                                    |
| 6,561                             |                                                                | 16,561                                                                                                                                       | 10,869                                                                                                                                                                                                                                                                                                                                                                                                                                                                                                                                                                                                                                                                                                                                                                                                                                                                                                                                                                                                                                                                                                                                                                                                                                                                                                                                                                                                                                                                                                                                                                                                                                                                                                                                                                                                                                       |
| 1,011                             |                                                                | 1,011                                                                                                                                        | 3,314                                                                                                                                                                                                                                                                                                                                                                                                                                                                                                                                                                                                                                                                                                                                                                                                                                                                                                                                                                                                                                                                                                                                                                                                                                                                                                                                                                                                                                                                                                                                                                                                                                                                                                                                                                                                                                        |
| 15,992                            |                                                                | 115,992                                                                                                                                      | 74,452                                                                                                                                                                                                                                                                                                                                                                                                                                                                                                                                                                                                                                                                                                                                                                                                                                                                                                                                                                                                                                                                                                                                                                                                                                                                                                                                                                                                                                                                                                                                                                                                                                                                                                                                                                                                                                       |
| 800                               |                                                                | 800                                                                                                                                          | 850                                                                                                                                                                                                                                                                                                                                                                                                                                                                                                                                                                                                                                                                                                                                                                                                                                                                                                                                                                                                                                                                                                                                                                                                                                                                                                                                                                                                                                                                                                                                                                                                                                                                                                                                                                                                                                          |
| 56,808                            |                                                                | \$356,808                                                                                                                                    | \$327,580                                                                                                                                                                                                                                                                                                                                                                                                                                                                                                                                                                                                                                                                                                                                                                                                                                                                                                                                                                                                                                                                                                                                                                                                                                                                                                                                                                                                                                                                                                                                                                                                                                                                                                                                                                                                                                    |
| 56,259                            | (356,259)                                                      |                                                                                                                                              |                                                                                                                                                                                                                                                                                                                                                                                                                                                                                                                                                                                                                                                                                                                                                                                                                                                                                                                                                                                                                                                                                                                                                                                                                                                                                                                                                                                                                                                                                                                                                                                                                                                                                                                                                                                                                                              |
| 353,328 \$                        | \$(116,207) \$                                                 | 10,237,121                                                                                                                                   | \$9,358,137                                                                                                                                                                                                                                                                                                                                                                                                                                                                                                                                                                                                                                                                                                                                                                                                                                                                                                                                                                                                                                                                                                                                                                                                                                                                                                                                                                                                                                                                                                                                                                                                                                                                                                                                                                                                                                  |
|                                   |                                                                |                                                                                                                                              |                                                                                                                                                                                                                                                                                                                                                                                                                                                                                                                                                                                                                                                                                                                                                                                                                                                                                                                                                                                                                                                                                                                                                                                                                                                                                                                                                                                                                                                                                                                                                                                                                                                                                                                                                                                                                                              |
| 419,389                           | :                                                              | \$9,419,389                                                                                                                                  | \$8,775,967                                                                                                                                                                                                                                                                                                                                                                                                                                                                                                                                                                                                                                                                                                                                                                                                                                                                                                                                                                                                                                                                                                                                                                                                                                                                                                                                                                                                                                                                                                                                                                                                                                                                                                                                                                                                                                  |
| 38,381                            |                                                                | 288,381                                                                                                                                      | 241,161                                                                                                                                                                                                                                                                                                                                                                                                                                                                                                                                                                                                                                                                                                                                                                                                                                                                                                                                                                                                                                                                                                                                                                                                                                                                                                                                                                                                                                                                                                                                                                                                                                                                                                                                                                                                                                      |
| )1,836                            |                                                                | 501,836                                                                                                                                      | 373,477                                                                                                                                                                                                                                                                                                                                                                                                                                                                                                                                                                                                                                                                                                                                                                                                                                                                                                                                                                                                                                                                                                                                                                                                                                                                                                                                                                                                                                                                                                                                                                                                                                                                                                                                                                                                                                      |
| 209,606                           | \$                                                             | 10,209,606                                                                                                                                   | \$9,390,605                                                                                                                                                                                                                                                                                                                                                                                                                                                                                                                                                                                                                                                                                                                                                                                                                                                                                                                                                                                                                                                                                                                                                                                                                                                                                                                                                                                                                                                                                                                                                                                                                                                                                                                                                                                                                                  |
| 43,722 \$                         | \$(116,207)                                                    | \$27,515                                                                                                                                     | \$(32,468)                                                                                                                                                                                                                                                                                                                                                                                                                                                                                                                                                                                                                                                                                                                                                                                                                                                                                                                                                                                                                                                                                                                                                                                                                                                                                                                                                                                                                                                                                                                                                                                                                                                                                                                                                                                                                                   |
|                                   |                                                                | . ,                                                                                                                                          | \$4,341,587                                                                                                                                                                                                                                                                                                                                                                                                                                                                                                                                                                                                                                                                                                                                                                                                                                                                                                                                                                                                                                                                                                                                                                                                                                                                                                                                                                                                                                                                                                                                                                                                                                                                                                                                                                                                                                  |
|                                   | 4530.600                                                       | \$4,336,634                                                                                                                                  |                                                                                                                                                                                                                                                                                                                                                                                                                                                                                                                                                                                                                                                                                                                                                                                                                                                                                                                                                                                                                                                                                                                                                                                                                                                                                                                                                                                                                                                                                                                                                                                                                                                                                                                                                                                                                                              |
|                                   | 419,389<br>38,381<br>01,836<br><b>209,606</b><br><b>43,722</b> | 56,808<br>56,259 (356,259)<br>353,328 \$(116,207) \$<br>419,389<br>38,381<br>01,836<br>209,606 \$<br>43,722 \$(116,207)<br>553,230 \$655,889 | \$56,808 \$356,808<br>\$66,259 (356,259)<br>\$353,328 \$(116,207) \$10,237,121 \$10,237,121 \$10,237,121 \$10,237,121 \$10,237,121 \$10,237,121 \$10,237,389 \$10,238,381 \$10,236 \$10,236 \$10,239,636 \$10,239,636 \$10,239,636 \$10,239,636 \$10,239,636 \$10,239,636 \$10,239,636 \$10,239,636 \$10,239,636 \$10,239,636 \$10,239,636 \$10,239,636 \$10,239,636 \$10,239,636 \$10,239,636 \$10,239,636 \$10,239,636 \$10,239,636 \$10,239,636 \$10,239,636 \$10,239,636 \$10,239,636 \$10,239,636 \$10,239,636 \$10,239,636 \$10,239,636 \$10,239,636 \$10,239,636 \$10,239,636 \$10,239,636 \$10,239,636 \$10,239,636 \$10,239,636 \$10,239,636 \$10,239,636 \$10,239,636 \$10,239,636 \$10,239,636 \$10,239,636 \$10,239,636 \$10,239,636 \$10,239,636 \$10,239,636 \$10,239,636 \$10,239,636 \$10,239,636 \$10,239,636 \$10,239,636 \$10,239,636 \$10,239,636 \$10,239,636 \$10,239,636 \$10,239,636 \$10,239,636 \$10,239,636 \$10,239,636 \$10,239,636 \$10,239,636 \$10,239,636 \$10,239,636 \$10,239,636 \$10,239,636 \$10,239,636 \$10,239,636 \$10,239,636 \$10,239,636 \$10,239,636 \$10,239,636 \$10,239,636 \$10,239,636 \$10,239,636 \$10,239,636 \$10,239,636 \$10,239,636 \$10,239,636 \$10,239,636 \$10,239,636 \$10,239,636 \$10,239,636 \$10,239,636 \$10,239,636 \$10,239,636 \$10,239,636 \$10,239,636 \$10,239,636 \$10,239,636 \$10,239,636 \$10,239,636 \$10,239,636 \$10,239,636 \$10,239,636 \$10,239,636 \$10,239,636 \$10,239,636 \$10,239,636 \$10,239,636 \$10,239,636 \$10,239,630 \$10,239,636 \$10,239,636 \$10,239,636 \$10,239,636 \$10,239,636 \$10,239,636 \$10,239,636 \$10,239,636 \$10,239,636 \$10,239,636 \$10,239,636 \$10,239,636 \$10,239,636 \$10,239,636 \$10,239,636 \$10,239,639,636 \$10,239,636 \$10,239,636 \$10,239,636 \$10,239,636 \$10,239,639,639,639,639,639,639,639,639,639,6 |